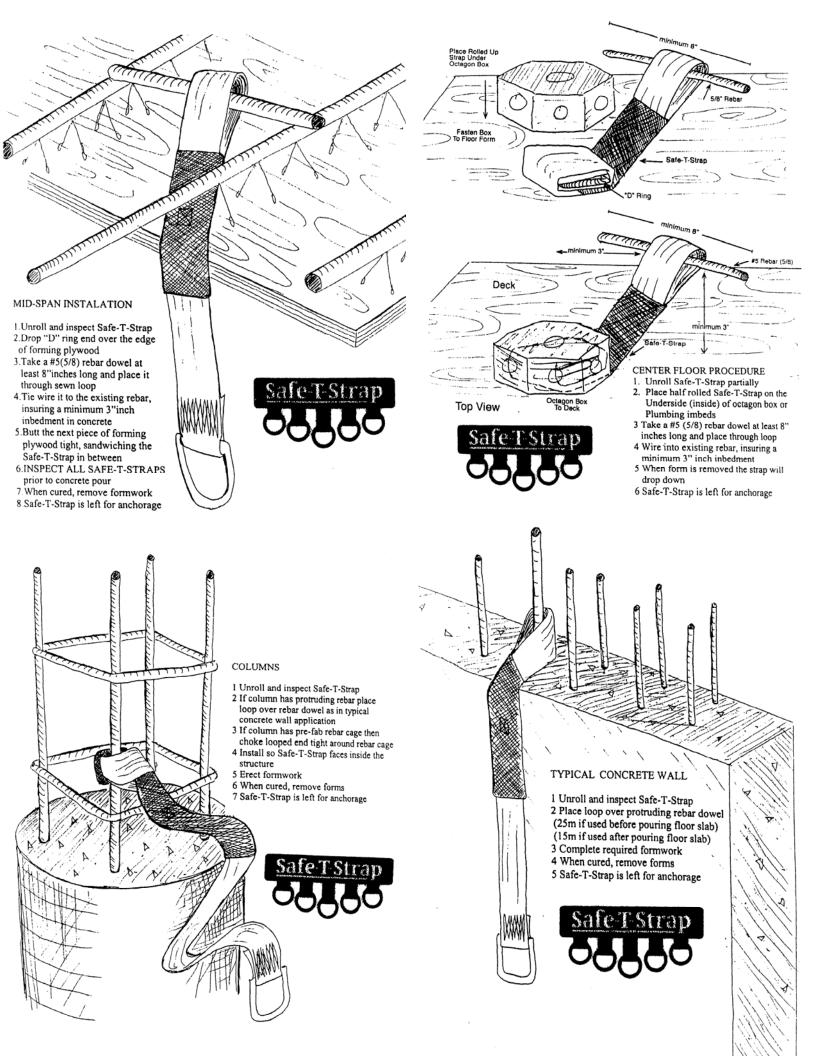

|
| PERTAIN TO ON REPLECT THE CAPACITY                                                                     | BG 96.124                                        |
| 1 76 FROM FREE EOSE OF THE STRUCTURE ELEMENT GENE                                                      |                                                  |
| TYPICAL TOP OF WALL INSTOLLATION MIN CONNECTED TO                                                      | CHECKEU DWG No REV                               |
|                                                                                                        | 001                                              |
| HIGHES IN COMPLET PROPRIETY OF ALL COAN ENGAGE PRINCIPLE FOR RECOGNIZATION WASHINGTON PROPERTY.        |                                                  |